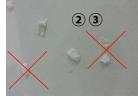

- 3 Frames or any items, need to be hung on the wall
  - →Exhibitors can self-build with screws (the size must be up to 25mm) (No Nail)

Not on the joints area

Not too many hangs on the same spot

#### 2 Non-adhesive printing(banner, printouts etc.)

- → Exhibitor can be self-posted by tacker or stapler
- \*Staple must be removed after the show.

- 4 S ring, hanging rods or wire ring can be used to hang
  - →Exhibitors can self-hang items in the groove on the top of the wall by using wire rings.

(S ring and wire rings can be purchased at the hardware store)