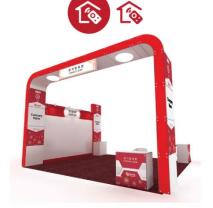

#### Since 1969 **ES 2015** 3Booth A Type(Standard Booth) Booth Specification 9m X 3m X 3m(H) Booth structure 1set Flooring(blue pytex) Fire resistant A-class 27m<sup>2</sup> D Fascia Board Adhesive printing -3,000 1set LED Block post Per booth 1set 100W Spot light 13ea B 220V, 2holes(per booth) Power socket 1ea Ε Block table+a chair Information 1set A Power Per booth 1kw 9000 900 Space Zoning PERSPECTIVE VIEW CONSUMER TOP VIEW IT CONVERGENCE Adhesive Graphic printing (12,930X600) LED Pillar 3,300 참가업체명 3,000 Furniture Rental Graphic Size 2,015X2,220 Graphic Size 8,930X2,220 Graphic Size 2,015X2,220 Fixed Display Table 1800×500×(h)900 A B D