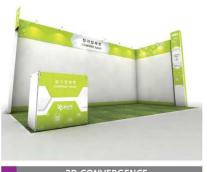

#### Since 1969 KES 2015 1Booth A Type(Standard Booth) D 3,000 **Booth Specification** Booth structure 3m X 3m X 3m(H) 1set Flooring(blue pytex) Fire resistant A-class $9m^2$ 참가업체명 COMPANY NAME Fascia Board Adhesive printing 1set LED Block post Per booth 1set Spot light 100W 7ea 900 Power socket 220V, 2holes(per booth) 1ea Block table+a chair Information 1set Per booth 1kw Power Space Zoning CONSUMER PERSPECTIVE VIEW TOP VIEW LED Pillar with booth number Adhesive graphic printing (5,430X600) IT CONVERGENCE 참가업체명 COMPANY NAME Name or Lago 3,300 3,000 Graphic Size 2,015X2,220 Graphic Size 2,015X2,220 Graphic Size 2,930X2,220 Furniture Rental B D E 400 400 2,015 2,930 2,015 Block Information Bar Stool (White) Elevation Size: 900x400x900(H)