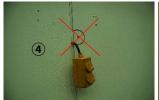

- 3 Frames or any items, need to be hung on the wall
  - →Exhibitors can self-build with screws (the size must be up to 25mm) (No Nail)

Not on the joints area

Not too many hangs on the same spot

(S ring and wire rings can be purchased at the hardware store)