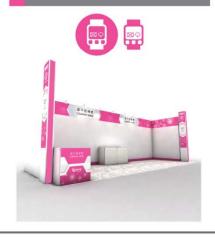

## Since 1969 **XES 2015**

3D CONVERGENCE & 3D PRINTING

## ICT

Block information Size: 900x400x900(H)

3D CONVERGENCE & 3D PRINTING

Bar Stool(white)

3D CONVERGENCE & 3D PRINTING

Since 1969 KES 2015