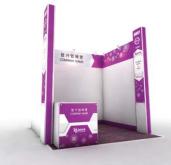

(Standard Booth) D 3,000 **Booth Specification** Booth structure 3m X 3m X 3m(H) 1set Flooring(blue pytex) Fire resistant A-class $9m^2$ 참가업체명 COMPANY NAME Fascia Board Adhesive printing 1set LED Block post Per booth 1set Spot light 100W 7ea 900 Power socket 220V, 2holes(per booth) 1ea Block table+a chair Information 1set Per booth 1kw Power Space Zoning CONSUMER PERSPECTIVE VIEW TOP VIEW LED Pillar with booth number Adhesive graphic printing (5,430X600) IT CONVERGENCE 참가업체명 COMPANY NAME Name or Lago 3,300 3,000 Graphic Size 2,015X2,220 Graphic Size 2,015X2,220 Graphic Size 2,930X2,220 Furniture Rental B D E 400 400 2,015 2,930 2,015 Block Information Bar Stool (White) Elevation Size: 900x400x900(H)







## **CONSUMER**







# Since 1969 **KES 2015**



3D CONVERGENCE & 3D PRINTING





#### Since 1969 KES 2015 1Booth B Type(Corner Booth) C 3,000 Booth Specification Booth structure 3m X 3m X 3m(H) 1set Flooring(blue pytex) Fire resistant A-class 9m<sup>2</sup> Fascia Board Adhesive printing 1set LED Block post Per booth 1set Spot light 100W 5ea Power socket 220V, 2holes(per booth) 1ea 900 Block table+a chair Information 1set Power Per booth 1kw Booth number sign Per booth 1set Space Zoning B Α PERSPECTIVE VIEW TOP VIEW ELECTRONIC PARTS & MATERIALS CONSUMER -LED Pillar with booth number Adhesive graphic printing (5,430X600) 참 가 업 체 명 COMPANY NAME IT CONVERGENCE 3,300 3,000 Graphic Size 2,930X2,220 Graphic Size 2,015X2,220 Furniture Rental A B C E D 400 2,930 2,015 Block Information Size: 900x400x900(H) Bar Stool(white) Elevation $\bigcirc$



#### Since 1969 **ES 2015**