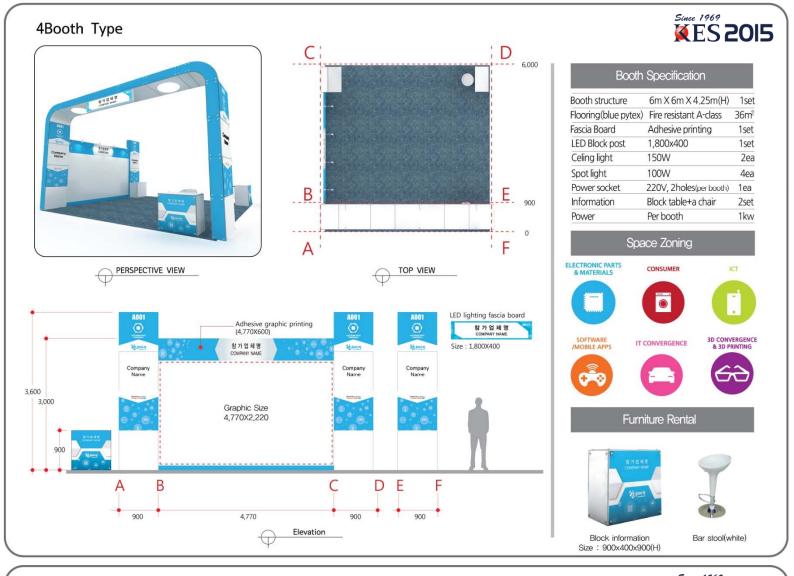

3Booth B Type(Corner Booth) Booth Specification Booth structure 9m X 3m X 3m(H) В C Flooring(blue pytex) Fire resistant A-class 27m² 3,000 Fascia Board Adhesive printing 1set LED Block post Per booth 1set 100W Spot light 11ea D 220V, 2holes(per booth) Power socket 1ea Ē Information Block table+a chair 1set Per booth Power 1kw Booth number sign Per booth 1set 9000 Space Zoning PERSPECTIVE VIEW ELECTRONIC PARTS & MATERIALS CONSUMER TOP VIEW IT CONVERGENCE LED Pillar with booth number Adhesive graphic printing (11,430X600) 3,300 3,000 Furniture Rental Graphic Size 8,930X2,220 Graphic Size 2,015X2,220 Fixed Display table 1800×500×(h)900 A B DE 515 8,930 2,015 Elevation Block information Bar stool(white) $\bigcirc$ Size: 900x400x900(H)







3D CONVERGENCE & 3D PRINTING

Since 1969 KES 2015









## CONSUMER



IT CONVERGENCE



# ¥ES 2015



3D CONVERGENCE & 3D PRINTING



## Display guide

- 1) Adhesive printing (material: Adhesive PVC sheet)
  - → It can be posted by paperhanger

PVC sheet is the printing material which is easy to remove. As other printing materials are not easy to remove, using PVC sheet is essential.



- 3 Frames or any items, need to be hung on the wall
  - →Exhibitors can self-build with screws (the size must be up to 25mm) (No Nail)





Not on the joints area



Not too many hangs on the same spot

#### 2 Non-adhesive printing(banner, printouts etc.)

- → Exhibitor can be self-posted by tacker or stapler
- \*Staple must be removed after the show.



- 4 S ring, hanging rods or wire ring can be used to hang
  - →Exhibitors can self-hang items in th