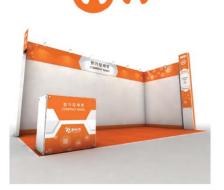

#### Since 1969 KES 2015 1Booth A Type(Standard Booth) D 3,000 **Booth Specification** Booth structure 3m X 3m X 3m(H) 1set Flooring(blue pytex) Fire resistant A-class $9m^2$ 참가업체명 COMPANY NAME Fascia Board Adhesive printing 1set LED Block post Per booth 1set Spot light 100W 7ea 900 Power socket 220V, 2holes(per booth) 1ea Block table+a chair Information 1set Per booth 1kw Power Space Zoning CONSUMER PERSPECTIVE VIEW TOP VIEW LED Pillar with booth number Adhesive graphic printing (5,430X600) IT CONVERGENCE 참가업체명 COMPANY NAME Name or Lago 3,300 3,000 Graphic Size 2,015X2,220 Graphic Size 2,015X2,220 Graphic Size 2,930X2,220 Furniture Rental B D E 400 400 2,015 2,930 2,015 Block Information Bar Stool (White) Elevation Size: 900x400x900(H)