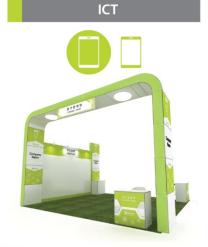

## ICT

Block information Size: 900x400x900(H)

3D CONVERGENCE & 3D PRINTING

Bar Stool(white)