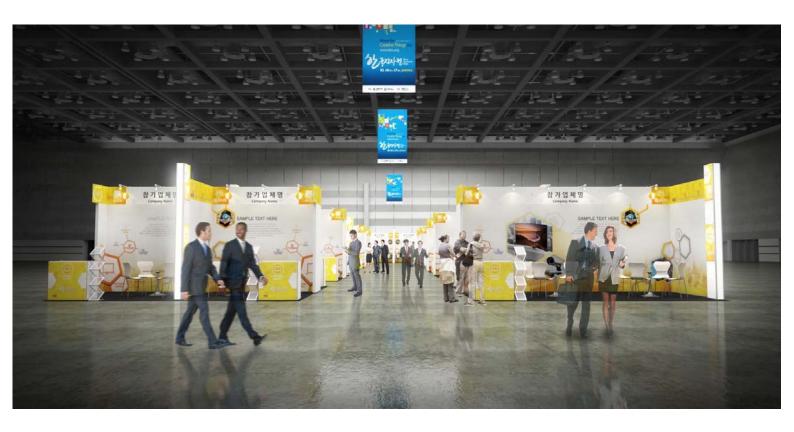

#### Since 1969 KES 2015 1Booth A Type(Standard Booth) D 3,000 **Booth Specification** Booth structure 3m X 3m X 3m(H) 1set Flooring(blue pytex) Fire resistant A-class $9m^2$ 참가업체명 COMPANY NAME Fascia Board Adhesive printing 1set LED Block post Per booth 1set Spot light 100W 7ea 900 Power socket 220V, 2holes(per booth) 1ea Block table+a chair Information 1set Per booth 1kw Power Space Zoning CONSUMER PERSPECTIVE VIEW TOP VIEW LED Pillar with booth number Adhesive graphic printing (5,430X600) IT CONVERGENCE 참가업체명 COMPANY NAME Name or Lago 3,300 3,000 Graphic Size 2,015X2,220 Graphic Size 2,015X2,220 Graphic Size 2,930X2,220 Furniture Rental B D E 400 400 2,015 2,930 2,015 Block Information Bar Stool (White) Elevation Size: 900x400x900(H)