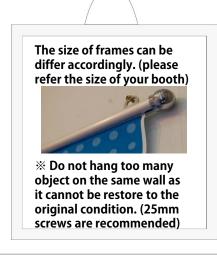

- 3 Frames or any items, need to be hung on the wall
  - →Exhibitors can self-build with screws (the size must be up to 25mm) (No Nail)

Not on the joints area

Not too many hangs on the same spot