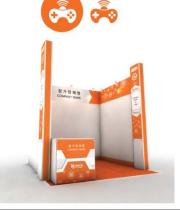

#### Since 1969 **ES 2015** 3Booth A Type(Standard Booth) Booth Specification 9m X 3m X 3m(H) Booth structure 1set Flooring(blue pytex) Fire resistant A-class 27m<sup>2</sup> D Fascia Board Adhesive printing -3,000 1set LED Block post Per booth 1set 100W Spot light 13ea B 220V, 2holes(per booth) Power socket 1ea Ε Block table+a chair Information 1set A Power Per booth 1kw 9000 900 Space Zoning PERSPECTIVE VIEW CONSUMER TOP VIEW IT CONVERGENCE Adhesive Graphic printing (12,930X600) LED Pillar 3,300 참가업체명 3,000 Furniture Rental Graphic Size 2,015X2,220 Graphic Size 8,930X2,220 Graphic Size 2,015X2,220 Fixed Display Table 1800×500×(h)900 A B D