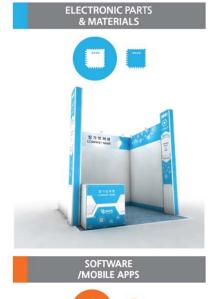

#### Since 1969 KES 2015 1Booth B Type(Corner Booth) C 3,000 Booth Specification Booth structure 3m X 3m X 3m(H) 1set Flooring(blue pytex) Fire resistant A-class 9m<sup>2</sup> Fascia Board Adhesive printing 1set LED Block post Per booth 1set Spot light 100W 5ea Power socket 220V, 2holes(per booth) 1ea 900 Block table+a chair Information 1set Power Per booth 1kw Booth number sign Per booth 1set Space Zoning B Α PERSPECTIVE VIEW TOP VIEW ELECTRONIC PARTS & MATERIALS CONSUMER -LED Pillar with booth number Adhesive graphic printing (5,430X600) 참 가 업 체 명 COMPANY NAME IT CONVERGENCE 3,300 3,000 Graphic Size 2,930X2,220 Graphic Size 2,015X2,220 Furniture Rental A B C E D 400 2,930 2,015 Block Information Size: 900x400x900(H) Bar Stool(white) Elevation $\bigcirc$

#### ES 2015 3Booth B Type(Corner Booth) Booth Specification Booth structure 9m X 3m X 3m(H) В C Flooring(blue pytex) Fire resistant A-class 27m² 3,000 Fascia Board Adhesive printing 1set LED Block post Per booth 1set 100W Spot light 11ea D 220V, 2holes(per booth) Power socket 1ea Ē Information Block table+a chair 1set Per booth Power 1kw Booth number sign Per booth 1set 9000 Space Zoning PERSPECTIVE VIEW ELECTRONIC PARTS & MATERIALS CONSUMER TOP VIEW IT CONVERGENCE LED Pillar with booth number Adhesive graphic printing (11,430X600) 3,300 3,000 Furniture Rental Graphic Size 8,930X2,220 Graphic Size 2,015X2,220 Fixed Display table 1800×500×(h)900 A B DE 515 8,930 2,015 Elevation Block information Bar stool(white) $\bigcirc$ Size: 900x400x900(H)