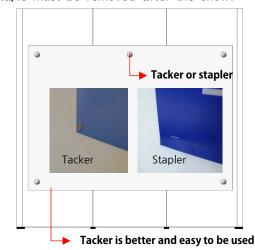

#### 2 Non-adhesive printing(banner, printouts etc.)

- → Exhibitor can be self-posted by tacker or stapler
- \*Staple must be removed after the show.

- 4 S ring, hanging rods or wire ring can be used to hang
  - →Exhibitors can self-hang items in the groove on the top of the wall by using wire rings.