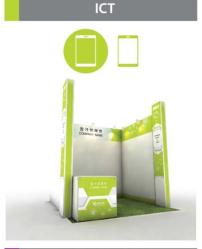

#### IT CONVERGENCE

## ICT

Block information Size: 900x400x900(H)

3D CONVERGENCE & 3D PRINTING

Bar Stool(white)