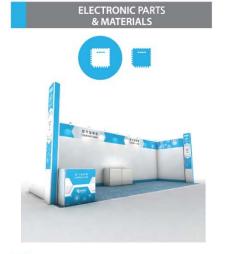

#### ES 2015 3Booth B Type(Corner Booth) Booth Specification Booth structure 9m X 3m X 3m(H) В C Flooring(blue pytex) Fire resistant A-class 27m² 3,000 Fascia Board Adhesive printing 1set LED Block post Per booth 1set 100W Spot light 11ea D 220V, 2holes(per booth) Power socket 1ea Ē Information Block table+a chair 1set Per booth Power 1kw Booth number sign Per booth 1set 9000 Space Zoning PERSPECTIVE VIEW ELECTRONIC PARTS & MATERIALS CONSUMER TOP VIEW IT CONVERGENCE LED Pillar with booth number Adhesive graphic printing (11,430X600) 3,300 3,000 Furniture Rental Graphic Size 8,930X2,220 Graphic Size 2,015X2,220 Fixed Display table 1800×500×(h)900 A B DE 515 8,930 2,015 Elevation Block information Bar stool(white) $\bigcirc$ Size: 900x400x900(H)