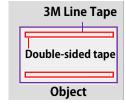

(if you use a line tape from 3M company under the double-sided tape, it can be store to the original condition. Please use this method)

- 3 Any other high-strength adhesive such as glue gun or silicon are prohibited.
- **4** Any perforating actions except screw are prohibited.
- ⑤ if any damage occurs restoring fee will be charged. (maximum ₩ 300,000 per booth panel)

# Wall-hanging PDP installing methods

- Cables cannot be molded if you use laptop or any other electronics .
- This walls cannot be perforate for hiding cables or wires. It will be molded by wire molding rods with 3M Line tape