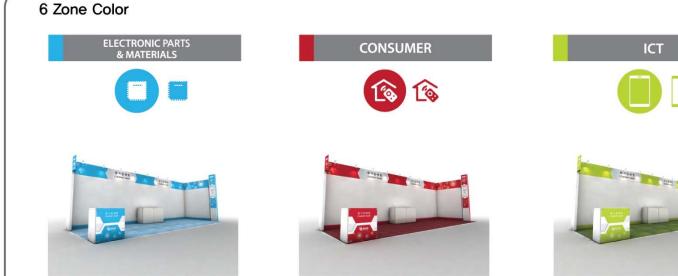

GENCE & 3D PRINTING





Bar Stool(white)



#### ES 2015 3Booth B Type(Corner Booth) Booth Specification Booth structure 9m X 3m X 3m(H) В C Flooring(blue pytex) Fire resistant A-class 27m² 3,000 Fascia Board Adhesive printing 1set LED Block post Per booth 1set 100W Spot light 11ea D 220V, 2holes(per booth) Power socket 1ea Ē Information Block table+a chair 1set Per booth Power 1kw Booth number sign Per booth 1set 9000 Space Zoning PERSPECTIVE VIEW ELECTRONIC PARTS & MATERIALS CONSUMER TOP VIEW IT CONVERGENCE LED Pillar with booth number Adhesive graphic printing (11,430X600) 3,300 3,000 Furniture Rental Graphic Size 8,930X2,220 Graphic Size 2,015X2,220 Fixed Display table 1800×500×(h)900 A B DE 515 8,930 2,015 Elevation Block information Bar stool(white) $\bigcirc$ Size: 900x400x900(H)







3D CONVERGENCE & 3D PRINTING

Since 1969 KES 2015









## CONSUMER



IT CONVERGENCE



# ¥ES 2015



3D CONVERGENCE & 3D PRINTING



## Display guide

- 1) Adhesive printing (material: Adhesive PVC sheet)
  - → It can be posted by paperhanger

PVC sheet is the printing material which is easy to remove. As other printing materials are not easy to remove, using PVC sheet is essential.



- 3 Frames or any items, need to be hung on the wall
  - →Exhibitors can self-build with screws (the size must be up to 25mm) (No Nail)





Not on the joints area



Not too many hangs on the same spot

#### 2 Non-adhesive printing(banner, printouts etc.)

- → Exhibitor can be self-posted by tacker or stapler
- \*Staple must be removed after the show.



- 4 S ring, hanging rods or wire ring can