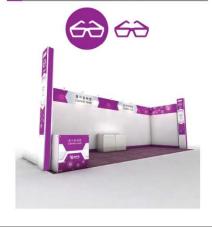

#### Since 1969 KES 2015 1Booth A Type(Standard Booth) D 3,000 **Booth Specification** Booth structure 3m X 3m X 3m(H) 1set Flooring(blue pytex) Fire resistant A-class $9m^2$ 참가업체명 COMPANY NAME Fascia Board Adhesive printing 1set LED Block post Per booth 1set Spot light 100W 7ea 900 Power socket 220V, 2holes(per booth) 1ea Block table+a chair Information 1set Per booth 1kw Power Space Zoning CONSUMER PERSPECTIVE VIEW TOP VIEW LED Pillar with booth number Adhesive graphic printing (5,430X600) IT CONVERGENCE 참가업체명 COMPANY NAME Name or Lago 3,300 3,000 Graphic Size 2,015X2,220 Graphic Size 2,015X2,220 Graphic Size 2,930X2,220 Furniture Rental B D E 400 400 2,015 2,930 2,015 Block Information Bar Stool (White) Elevation Size: 900x400x900(H)