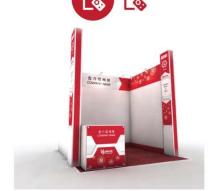

#### Since 1969 **ES 2015** 2Booth A Type(Standard Booth) Booth Specification D: C 6m X 3m X 3m(H) Booth structure - 3,000 Flooring(blue pytex) Fire resistant A-class 18m<sup>2</sup> Fascia Board Adhesive printing 1set LED Block post Per booth 1set 100W Spot light 10ea E В 220V, 2holes(per booth) Power socket 1ea Block table+a chair Information 1set A Power Per booth 1kw - 0 900 6000 Space Zoning PERSPECTIVE VIEW TOP VIEW ELECTRONIC PARTS & MATERIALS CONSUMER LED Pillar with booth number Adhesive grahic printing (9,930X600) 3,300 Corpore Harmo Or Lange 3,000 Furniture Rental Graphic Size Graphic Size 5,930X2,220 Graphic Size 2,015X2,220 2,015X2,220 900 A B D Ε 400 400 2,015 5,930 2,015