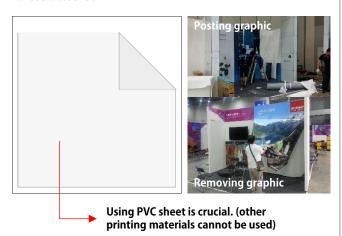

## Display guide

- 1) Adhesive printing (material: Adhesive PVC sheet)
  - → It can be posted by paperhanger

PVC sheet is the printing material which is easy to remove. As other printing materials are not easy to remove, using PVC sheet is essential.