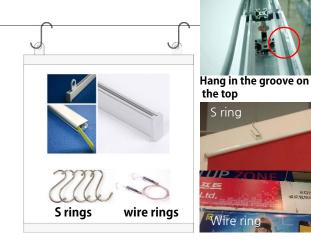

#### 2 Non-adhesive printing(banner, printouts etc.)

- → Exhibitor can be self-posted by tacker or stapler
- \*Staple must be removed after the show.

- 4 S ring, hanging rods or wire ring can be used to hang
  - →Exhibitors can self-hang items in the groove on the top of the wall by using wire rings.

(S ring and wire rings can be purchased at the hardware store)