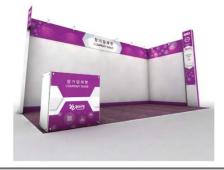

#### Since 1969 KES 2015 1Booth B Type(Corner Booth) C 3,000 Booth Specification Booth structure 3m X 3m X 3m(H) 1set Flooring(blue pytex) Fire resistant A-class 9m<sup>2</sup> Fascia Board Adhesive printing 1set LED Block post Per booth 1set Spot light 100W 5ea Power socket 220V, 2holes(per booth) 1ea 900 Block table+a chair Information 1set Power Per booth 1kw Booth number sign Per booth 1set Space Zoning B Α PERSPECTIVE VIEW TOP VIEW ELECTRONIC PARTS & MATERIALS CONSUMER -LED Pillar with booth number Adhesive graphic printing (5,430X600) 참 가 업 체 명 COMPANY NAME IT CONVERGENCE 3,300 3,000 Graphic Size 2,930X2,220 Graphic Size 2,015X2,220 Furniture Rental A B C E D 400 2,930 2,015 Block Information Size: 900x400x900(H) Bar Stool(white) Elevation $\bigcirc$