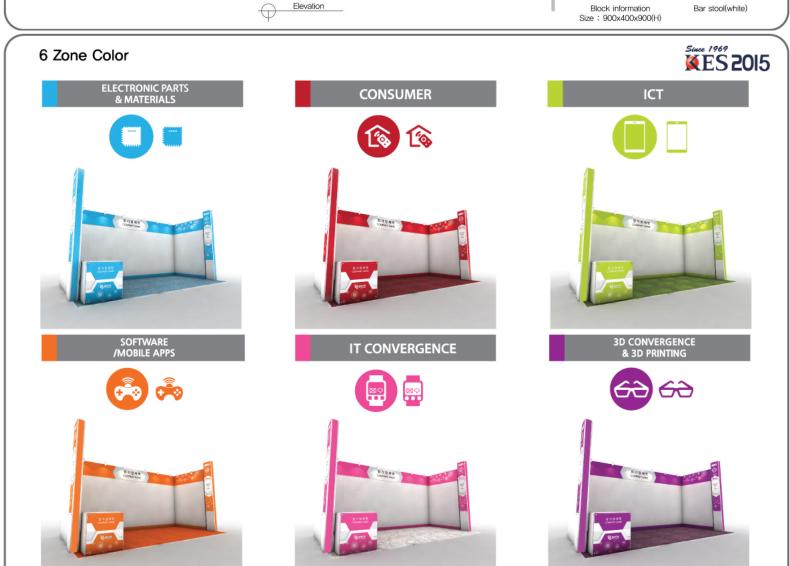

## CONSUMER

8,930

Elevation

400

2,015

#### IT CONVERGENCE

## ICT

Block information Size: 900x400x900(H)

3D CONVERGENCE & 3D PRINTING

Bar Stool(white)

3D CONVERGENCE & 3D PRINTING

Since 1969 KES 2015

## CONSUMER

IT CONVERGENCE

# ¥ES 2015

3D CONVERGENCE & 3D PRINTING