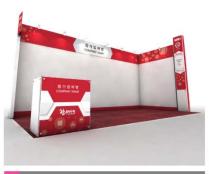

#### Since 1969 KES 2015 1Booth B Type(Corner Booth) C 3,000 Booth Specification Booth structure 3m X 3m X 3m(H) 1set Flooring(blue pytex) Fire resistant A-class 9m<sup>2</sup> Fascia Board Adhesive printing 1set LED Block post Per booth 1set Spot light 100W 5ea Power socket 220V, 2holes(per booth) 1ea 900 Block table+a chair Information 1set Power Per booth 1kw Booth number sign Per booth 1set Space Zoning B Α PERSPECTIVE VIEW TOP VIEW ELECTRONIC PARTS & MATERIALS CONSUMER -LED Pillar with booth number Adhesive graphic printing (5,430X600) 참 가 업 체 명 COMPANY NAME IT CONVERGENCE 3,300 3,000 Graphic Size 2,930X2,220 Graphic Size 2,015X2,220 Furniture Rental A B C E D 400 2,930 2,015 Block Information Size: 900x400x900(H) Bar Stool(white) Elevation $\bigcirc$