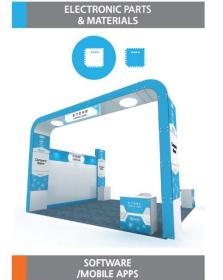

oth B Type(Corner Booth) Booth Specification Booth structure 9m X 3m X 3m(H) В C Flooring(blue pytex) Fire resistant A-class 27m² 3,000 Fascia Board Adhesive printing 1set LED Block post Per booth 1set 100W Spot light 11ea D 220V, 2holes(per booth) Power socket 1ea Ē Information Block table+a chair 1set Per booth Power 1kw Booth number sign Per booth 1set 9000 Space Zoning PERSPECTIVE VIEW ELECTRONIC PARTS & MATERIALS CONSUMER TOP VIEW IT CONVERGENCE LED Pillar with booth number Adhesive graphic printing (11,430X600) 3,300 3,000 Furniture Rental Graphic Size 8,930X2,220 Graphic Size 2,015X2,220 Fixed Display table 1800×500×(h)900 A B DE 515 8,930 2,015 Elevation Block information Bar stool(white) $\bigcirc$ Size: 900x400x900(H)







3D CONVERGENCE & 3D PRINTING

Since 1969 KES 2015









## CONSUMER



IT CONVERGENCE



# ¥ES 2015



3D CONVERGENCE & 3D PRINTING



## Display guide

- 1) Adhesive printing (material: Adhesive PVC sheet)
  - → It can be posted by paperhanger

PVC sheet is the printing material which is easy to remove. As other printing materials are not easy to remove, using PVC sheet is essential.



- 3 Frames or any items, need to be hung on the wall
  - →Exhibitors can self-build with screws (the size must be up to 25mm) (No Nail)





Not on the joints area



Not too many hangs on the same spot

#### 2 Non-adhesive printing(banner, printouts etc.)

- → Exhibitor can be self-posted by tacker or stapler
- \*Staple must be removed after the show.



- 4 S ring, hanging rods or wire ring can be used to hang
  - →Exhibitors can self-hang items in the gr