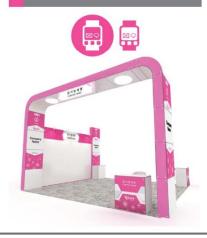

#### ES 2015 3Booth B Type(Corner Booth) Booth Specification Booth structure 9m X 3m X 3m(H) В C Flooring(blue pytex) Fire resistant A-class 27m² 3,000 Fascia Board Adhesive printing 1set LED Block post Per booth 1set 100W Spot light 11ea D 220V, 2holes(per booth) Power socket 1ea Ē Information Block table+a chair 1set Per booth Power 1kw Booth number sign Per booth 1set 9000 Space Zoning PERSPECTIVE VIEW ELECTRONIC PARTS & MATERIALS CONSUMER TOP VIEW IT CONVERGENCE LED Pillar with booth number Adhesive graphic printing (11,430X600) 3,300 3,000 Furniture Rental Graphic Size 8,930X2,220 Graphic Size 2,015X2,220 Fixed Display table 1800×500×(h)900 A B DE 515 8,930 2,015 Elevation Block information Bar stool(white) $\bigcirc$ Size: 900x400x900(H)