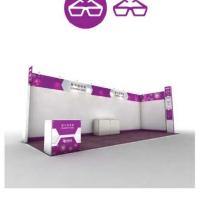

E & 3D PRINTING





Bar Stool(white)



#### ES 2015 3Booth B Type(Corner Booth) Booth Specification Booth structure 9m X 3m X 3m(H) В C Flooring(blue pytex) Fire resistant A-class 27m² 3,000 Fascia Board Adhesive printing 1set LED Block post Per booth 1set 100W Spot light 11ea D 220V, 2holes(per booth) Power socket 1ea Ē Information Block table+a chair 1set Per booth Power 1kw Booth number sign Per booth 1set 9000 Space Zoning PERSPECTIVE VIEW ELECTRONIC PARTS & MATERIALS CONSUMER TOP VIEW IT CONVERGENCE LED Pillar with booth number Adhesive graphic printing (11,430X600) 3,300 3,000 Furniture Rental Graphic Size 8,930X2,220 Graphic Size 2,015X2,220 Fixed Display table 1800×500×(h)900 A B DE 515 8,930 2,015 Elevation Block information Bar stool(white) $\bigcirc$ Size: 900x400x900(H)







3D CONVERGENCE & 3D PRINTING

Since 1969 KES 2015









## CONSUMER



IT CONVERGENCE



# ¥ES 2015



3D CONVERGENCE & 3D PRINTING



## Display guide

- 1) Adhesive printing (material: Adhesive PVC sheet)
  - → It can be posted by paperhanger

PVC sheet is the printing material which is easy to remove. As other printing materials are not easy to remove, using PVC sheet is essential.



- 3 Frames or any items, need to be hung on the wall
  - →Exhibitors can self-build with screws (the size must be up to 25mm) (No Nail)





Not on the joints area



Not too many hangs on the same spot

#### 2 Non-adhesive printing(banner, printouts etc.)

- → Exhibitor can be self-posted by tacker or stapler
- \*Staple must be removed after the show.



- 4 S ring, hanging rods or wire ring can be u