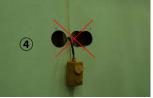

- 3 Frames or any items, need to be hung on the wall
  - →Exhibitors can self-build with screws (the size must be up to 25mm) (No Nail)

Not on the joints area

Not too many hangs on the same spot

(S ring and wire rings can be purchased at the hardware store)