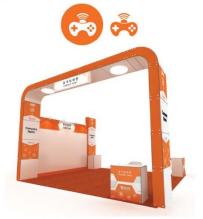

#### Since 1969 **ES 2015** 2Booth A Type(Standard Booth) Booth Specification D: C 6m X 3m X 3m(H) Booth structure - 3,000 Flooring(blue pytex) Fire resistant A-class 18m<sup>2</sup> Fascia Board Adhesive printing 1set LED Block post Per booth 1set 100W Spot light 10ea E В 220V, 2holes(per booth) Power socket 1ea Block table+a chair Information 1set A Power Per booth 1kw - 0 900 6000 Space Zoning PERSPECTIVE VIEW TOP VIEW ELECTRONIC PARTS & MATERIALS CONSUMER LED Pillar with booth number Adhesive grahic printing (9,930X600) 3,300 Corpore Harmo Or Lange 3,000 Furniture Rental Graphic Size Graphic Size 5,930X2,220 Graphic Size 2,015X2,220 2,015X2,220 900 A B D Ε 400 400 2,015 5,930 2,015