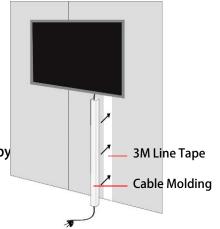

# Wall-hanging PDP installing methods

- Cables cannot be molded if you use laptop or any other electronics .
- This walls cannot be perforate for hiding cables or wires. It will be molded by wire molding rods with 3M Line tape